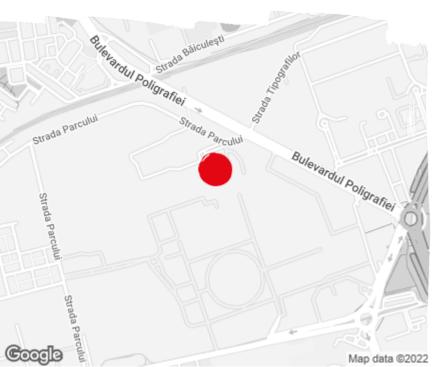

### Location

## Public transport

Bus: 131, 205, 331, 331B, 335, 361

Tram: 3, 41