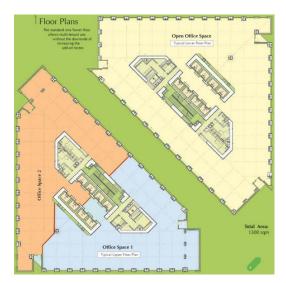

-|-------------|
| Year of construction | 2020        |
| Parking ratio        | 1 / 68 sq m |
| Total building area  | 41 973 sq m |

#### **Commercial terms**

| Office space*      | after login * |
|--------------------|---------------|
| Parking            | after login * |
| Service charge*    | after login * |
| Minimum lease term | after login * |
| Availability       | after login * |

\* Asking terms for m<sup>2</sup>/month

### Location



### Available space

Building completely leased



# office**finder.ro**

### Standard fit-Out

紫

Air conditioning

=

Raised floor

6

Suspended ceiling

1

Telephone cabling

4

Power cabling

.....

Sprinklers

60

Smoke detectors

4

Reception

# 0

Security



Fibre optics



Switchboard

1

Generator



Elevators

## Typical floor plan



## Public transport

Bus: 131, 205, 331, 331B, 335, 361

Tram: 3, 41